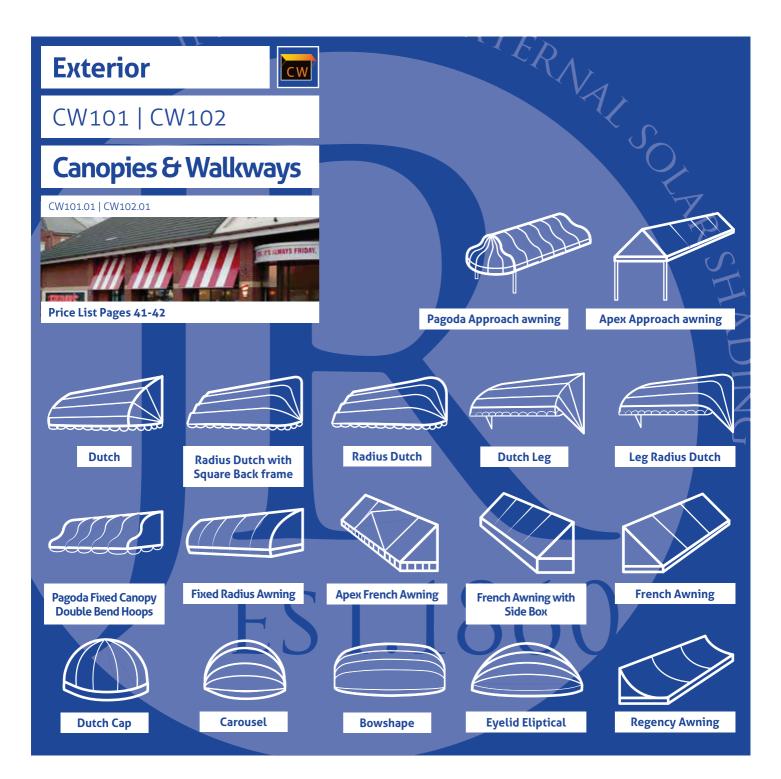

## Specification

Width (mm): Up to 6,000 in a single section. Projection (mm): upto 1,500 (CW101: Canopies). Width (mm): Up to 3,000 in a single section. Projection (mm): upto 6,000 (CW102: Walkways).

## Application

Commercial installations.

Standard Fabrics

Irisun acrylic collection | Ferrari Precontraint 302 PVC.

- Standard RAL frame colour: White (9010), Silver (9006)
- Stainless steel components for long lasting durability
- Corrosion resistant, powder coated, extruded aluminum framework
- TUV quality marked, CE safety marked, complying with CEN standards

The CW101 bespoke canopy or market top and **CW102** walkway designed, manufactured and installed specifically for commercial business requirements, making businesses stand out from competition, whilst also advertising the services and product, businesses can offer. There are a great, cost effective way to give commercial façades the facelift they may require, transforming the appearance of the building, whilst protecting merchandise and becoming a style statement. Available in many different traditional or bespoke shapes and cater for all requirements and taste options.