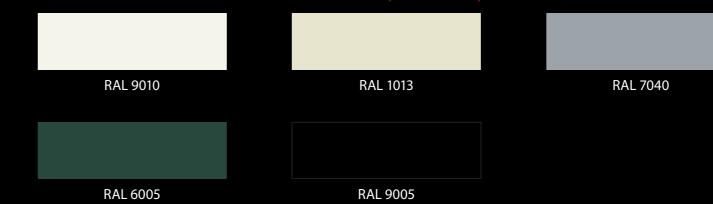

## STANDARD (COLORS)





## STANDARD FABRIC PROFILES SEMI GLOSSY (%70 GLOSSY)



## EXCLUSIVE FABRIC PROFILES SEMI GLOSSY (%70 GLOSSY)





## Notes:

- The colours in the colour chart are in Class 1 category and have warranty of up to 5 years. For the Class 2 category, additional cost will
  apply and warranty period will be up to 10 years.
- 2. Additional cost will apply for colours not included in the colour chart.
- 3. ( ) Colours with hand icons allow for repairs with König and recommended by Palmiye.
- 4. Standard fabric profiles and matching plastic colours are given. A different colour can also be selected for fabric profiles, but the most suitable one among the existing plastic colours will be used.
- 5. All electrostatic powder coating process is certified by Qualicoat.
- 6. The gloss value may change between 20%-30% for matt colors, 50% 70% for semi-glossy