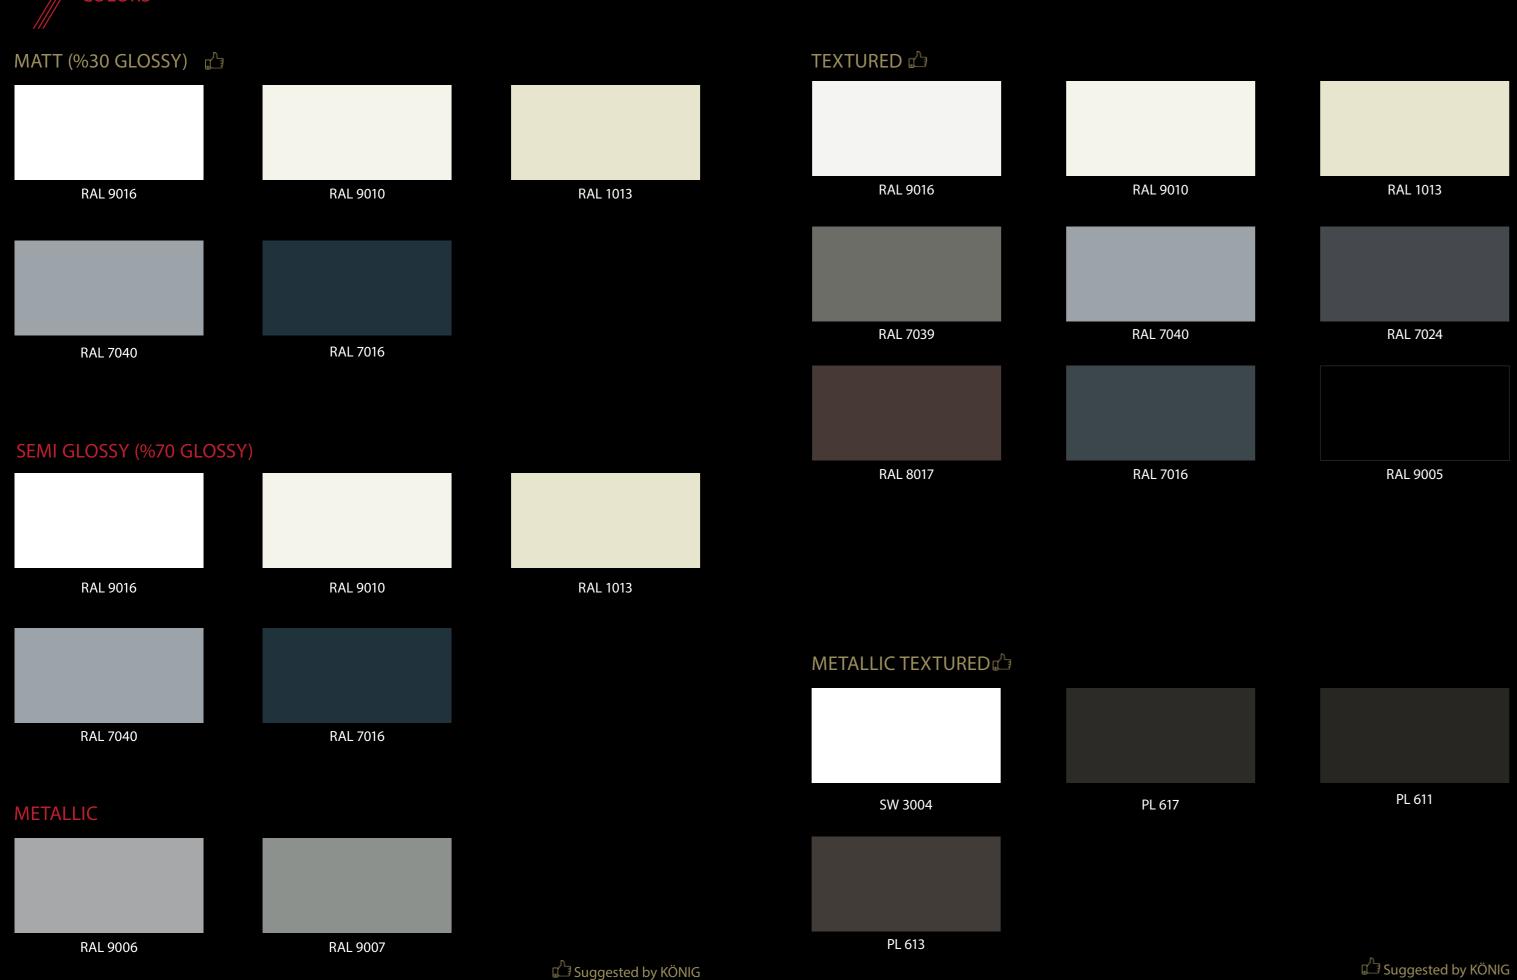

## STANDARD (COLORS)

## Notes:

- The colours in the colour chart are in Class 1 category and have warranty of up to 5 years. For the Class 2 category, additional cost will
  apply and warranty period will be up to 10 years.
- 2. Additional cost will apply for colours not included in the colour chart.
- 3. ( ) Colours with hand icons allow for repairs with König and recommended by Palmiye.
- 4. Standard fabric profiles and matching plastic colours are given. A different colour can also be selected for fabric profiles, but the most suitable one among the existing plastic colours will be used.
- 5. All electrostatic powder coating process is certified by Qualicoat.
- 6. The gloss value may change between 20%-30% for matt colors, 50% 70% for semi-glossy colors, depending on the color selection.