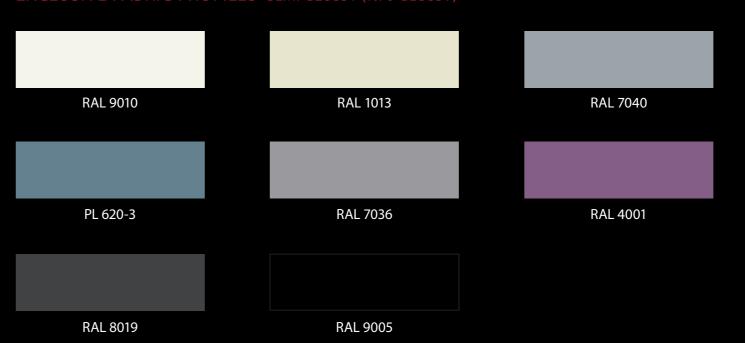

## STANDARD (COLORS)





## STANDARD FABRIC PROFILES SEMI GLOSSY (%70 GLOSSY)



## EXCLUSIVE FABRIC PROFILES SEMI GLOSSY (%70 GLOSSY)





## Notes:

- The colours in the colour chart are in Class 1 category and have warranty of up to 5 years. For the Class 2 category, additional cost will
  apply and warranty period will be up to 10 years.
- 2. Additional cost will apply for colours not included in the colour chart.
- 3. ( ) Colours with hand icons allow for repairs with König and recommended by Palmiye.
- 4. Standard fabric profiles and matching plastic colours are given. A different colour can also be selected for fabric profiles, but the most suitable one among the existing plastic colours will be used.
- 5. All electrostatic powder coating process is certified by Qualicoat.
- 6. The gloss value may change between 20%-30% for matt colors, 50% 70% for semi-glossy colors, depending on the color selection.